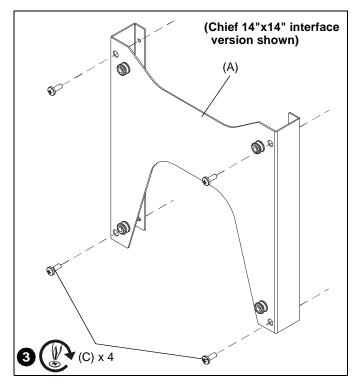

### **ASSEMBLY AND INSTALLATION**

NOTE: For mounts with the Chief 14"x14" interface, proceed to Step 1.

NOTE: For Fusion or rail mounts, proceed to Step 2.

 Attach mounting buttons (D) to interface bracket (A) using four M8 x 25mm button head cap screws (B) and the M5 hex key (E). (See Figure ) Proceed to Step 3.

Figure 1

 Attach the interface bracket (A) to the mount's vertical uprights using four M8 x 25mm button head cap screws (B) and the M5 hex key (E).  Attach interface bracket (A) to back of display using four M6 x 16mm Phillips cap head screws (C). (See Figure 2)